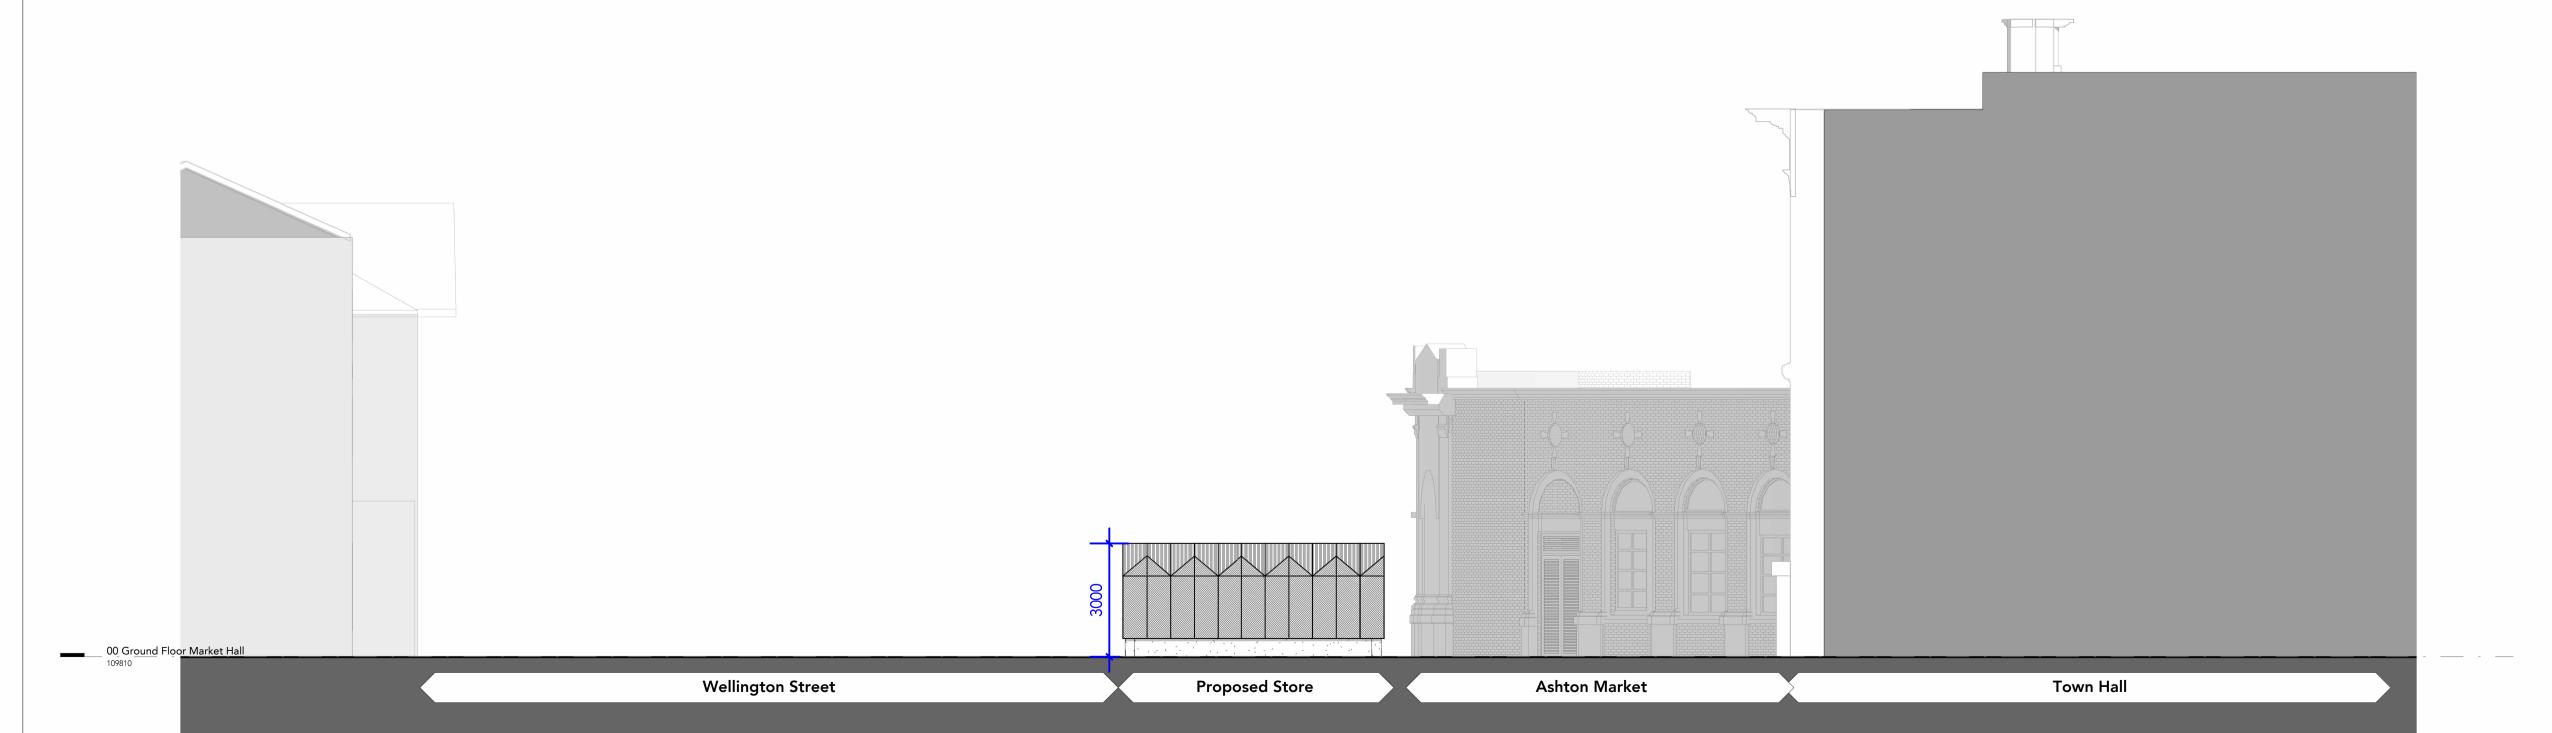

Proposed Southwest Elevation

1:100

O4 Proposed Southeast Elevation

1:100

Note: Do Not Scale from this drawing. Dimensions are to be checked on site. If in doubt please ask.