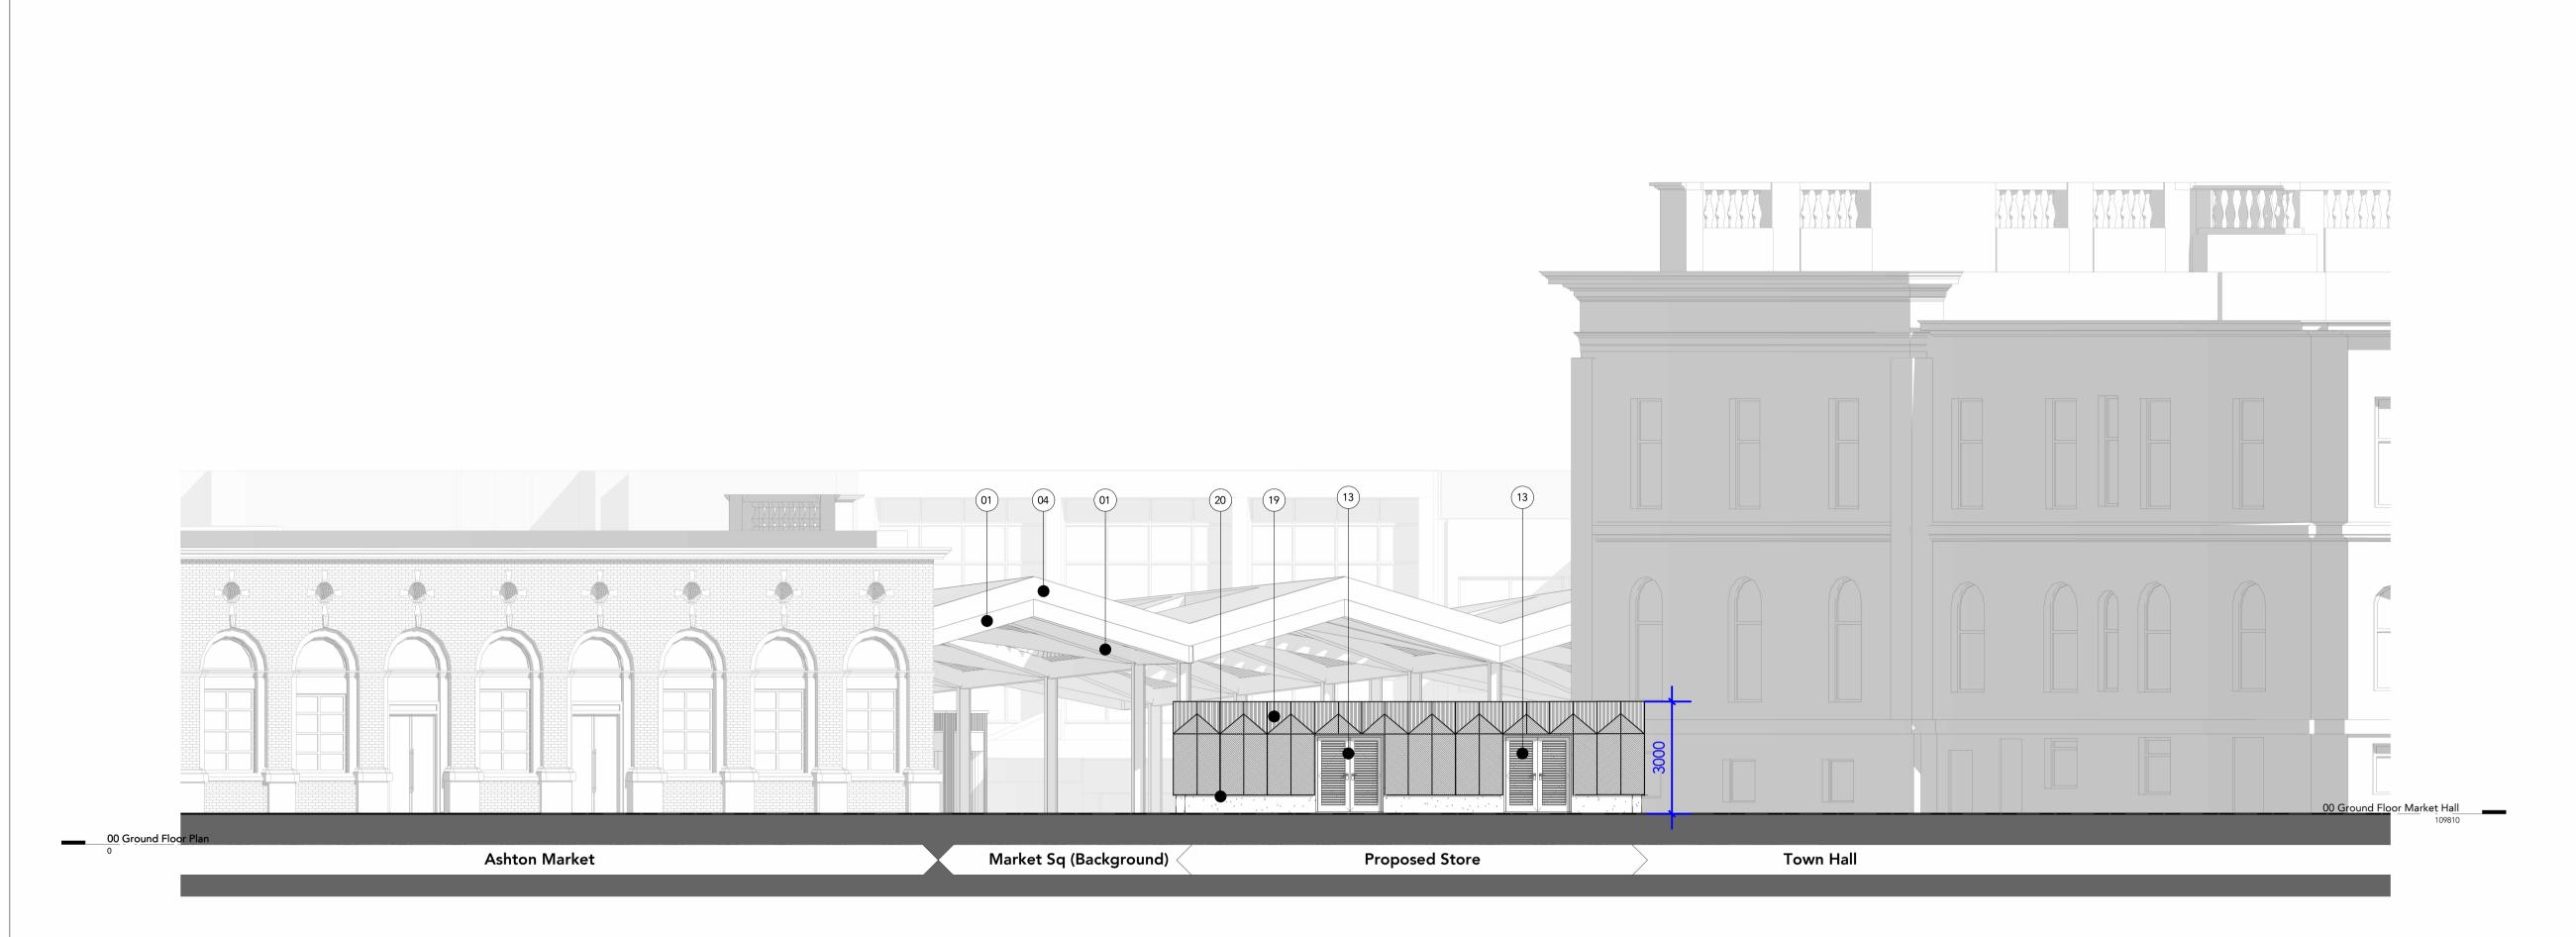

Proposed Southwest Elevation

1:100

O4 Proposed Southeast Elevation

1:100

Note: Do Not Scale from this drawing. Dimensions are to be checked on site. If in doubt please ask.

## Material

01 Structural Steel Frame. Painted Dark Grey - RAL 7016

02 Primary Timber Purlins. Clear coat finish

03 Timber Plywood deck soffit.

04 Aluminium Eaves Flashing. Colour : Light Grey to match roof covering

O5 Aluminium Standing Seam Roof. Colour : Painted Light Grey.

06 Aluminium Glazed Rooflight. Colour : PPC Dark Grey - RAL 7016 07 Rainwater down pipes. Black plastic.

Vertical Profiled Metal Cassette cladding panel. PPC, Colour :

Metallic Light Blue : Senoal 2525 (Exact colour TBC on site sample) 09 Vertical Profiled Metal Cassette cladding panel. PPC, Colour :

Metallic Gold : Gondar 2525 (Exact colour TBC on site sample)

10 Vertical Profiled Metal Cassette cladding panel. PPC, Colour :

Metallic orange/red : Djibouti Sable (Exact colour TBC on site sample)

Aluminium parapet flashing. PPC to match cladding panel 12 Steel glazed doors. Painted Dark Grey. (PPC RAL 7016)

13 Steel louvred doors. Painted Dark Grey. (PPC RAL 7016)

14 Single Ply Membrane Roof. Colour Dark Grey.

Feature Timber frame opening reveals. Clear Coat finish.

Metal opening hatch/shutter PPC to match cladding panel.

17 Signage Panel. Blackboard with Timber plinth - Colour Black.

Aluminium Perforated Cladding Panel. PPC to match cladding panel.

Feature Ash Pattern TBC. Colour to match Kiosk. 19 Fibre cement cladding panel. Equitone Linea groove. Colour : Graphite.

20 Concrete upstand plinth. Self coloured visual concrete.